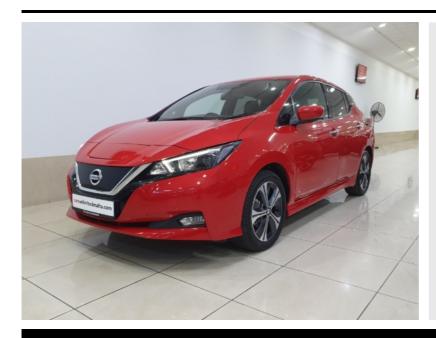

## NISSAN LEAF N-CONNECTA

Price:

€17,500 (Inc. G

110KW 40KWH N-CONNECTA (UK IMPORT)

## Car Features:

Stock Number: 32390

Model: NISSAN LEAF

Body Type: Hatchback

Transmission: Automatic

Fuel Type: Electric

Year Built: 2021

Engine Size: 110KW (148 BHP)

Drive System: FWD

Mileage: 15,933 Miles

Exterior Colour: Red

Interior Colour: Black

Doors: 5

Standard Seating: 5

Car Status: Used

Cars Unlimited is your ultimate destination for purchasing second-hand cars. At Cars Unlimited, we have a business philosophy that is straightforward – deliver the highest quality vehicles at the most competitive prices in an honest environment. We have a courteous and friendly team of sales professionals dedicated to making your experience at Cars Unlimited a worthwhile and memorable one. Cars Unlimited brings together years of experience in the automotive industry, dating back to the late 1970's, when Ray Auto Dealer and Premier Car Centre, which specializes in high-end luxury and exotic cars, were set up. Ray Auto Dealer can be considered as the pioneer in the sale of a large range of vehicles at affordable prices, offering the possibility to those on a limited budget to buy a car on hire purchase terms.