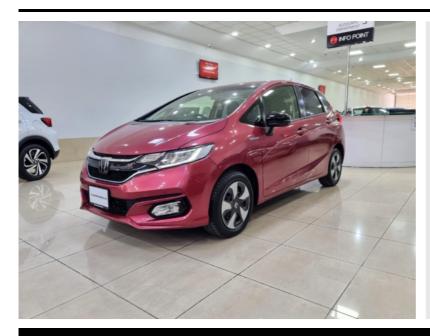

## HONDA FIT L SENSING HYBRID (JAPAN IMPORT)

Price:

**€13,000** 

## **Car Features:**

Stock Number: 10522

Model: FIT

Body Type: Hatchback

Transmission: Automatic

Fuel Type: Gasoline-Hybrid

Year Built: 2018

Engine Size: 1497cc

Drive System: FWD

Mileage: 27,115 KM

Exterior Colour: Wine

Interior Colour: Black

Doors: 5

Standard Seating: 5

Car Status: USED

Cars Unlimited is your ultimate destination for purchasing second-hand cars. At Cars Unlimited, we have a business philosophy that is straightforward – deliver the highest quality vehicles at the most competitive prices in an honest environment. We have a courteous and friendly team of sales professionals dedicated to making your experience at Cars Unlimited a worthwhile and memorable one. Cars Unlimited brings together years of experience in the automotive industry, dating back to the late 1970's, when Ray Auto Dealer and Premier Car Centre, which specializes in high-end luxury and exotic cars, were set up. Ray Auto Dealer can be considered as the pioneer in the sale of a large range of vehicles at affordable prices, offering the possibility to those on a limited budget to buy a car on hire purchase terms.